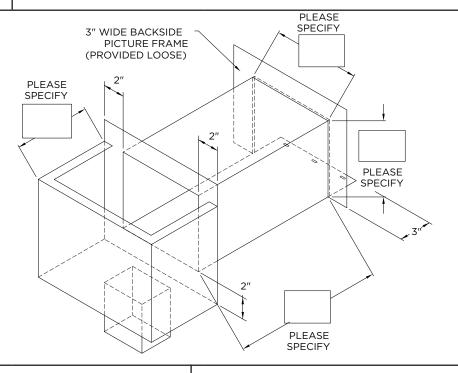

# SECUREDGE THRU-WALL SCUPPER STYLE 1 WELDED RAISED COLLECTOR BOX



## **NOTES**

- Product should be installed per provided installation instructions

### **DIMENSIONS**

PLEASE FILL OUT DIMENSIONS ON DRAWING

#### MATERIAL (BASED ON WIDTH OR HEIGHT OF BOX)

.063" Aluminum (Up to 24")

.080" Aluminum (Over 24" to 48")

.100" Aluminum (Over 48" to 72")

.125" Aluminum (Over 72")

Color: \_\_\_\_\_

#### **QUANTITIES**

\_\_\_\_\_ Amount Required

Downspout Size \_\_\_\_x \_\_\_\_

(Quantities Over 15 Require Extended Lead TIme Due to Post Coating Process)

| Architect:          |  |              |
|---------------------|--|--------------|
| Roofing Contractor: |  | <del> </del> |

#### Project Type:

Project Name:

| By selecting this box yo confirmed that dimensionare correct. All |           |
|----------------------------------------------------------