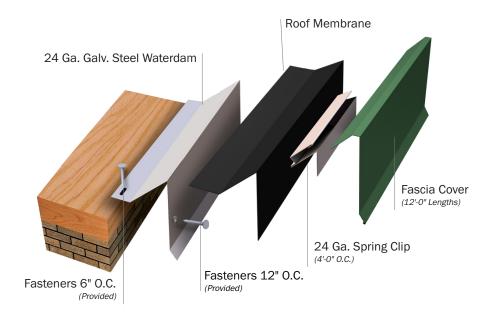

# **EconoSnap and EconoCrimp Fascia**

Hickman continues our tradition of innovatively designed, rigorously tested roof edge systems with this versatile roof edge fascia system. EconoSnap and EconoCrimp fascia complements your building's natural aesthetics, with no exposed fasteners and features dual attachment points on both the face and roof deck, for added flexibility when accommodating roof irregularities. The clean design is replicated across a variety of roof edges to accommodate multiple roof conditions.

### **Easy Installation**

- Pre-punched holes to ensure correct fastener placement and spacing
- Prefabricated miters and accessories to prevent need for field fabrication
- Provided in 12' lengths with pre-punched holes for quicker installation