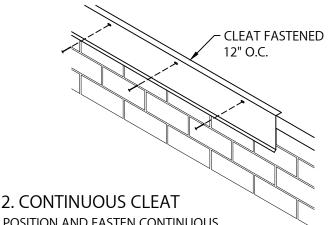

HOT AIR WELD STRIP-IN MEMBRANE ALONG ENTIRE LENGTH OF DRIP EDGE PER MANUFACTURERS INSTRUCTIONS.

POSITION AND FASTEN CONTINUOUS CLEAT 12" O.C. THRU PRE-SLOTTED HOLES AS SHOWN WITH PROVIDED FASTENERS. LAP CLEAT 1" AT JOINTS.