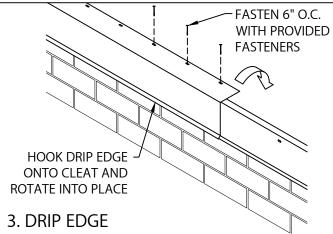

## 1. ROOF MEMBRANE

POSITION MEMBRANE OVER THE ROOF EDGE AND DOWN OUTSIDE FACE OF WALL, COVERING WOOD NAILER(S) COMPLETELY. ALLOW 1/2" EXCESS MEMBRANE.

HOOK DRIP EDGE OF EACH DRIP EDGE SECTION ONTO CONTINUOUS CLEAT, ROTATE INTO PLACE. FASTEN THRU PRE-SLOTTED HOLES 6" WITH PROVIDED FASTENERS.

HOT AIR WELD STRIP-IN MEMBRANE ALONG ENTIRE LENGTH OF DRIP EDGE PER MANUFACTURERS INSTRUCTIONS.

POSITION AND FASTEN CONTINUOUS CLEAT 12" O.C. THRU PRE-SLOTTED HOLES AS SHOWN WITH PROVIDED FASTENERS. LAP CLEAT 1" AT JOINTS.