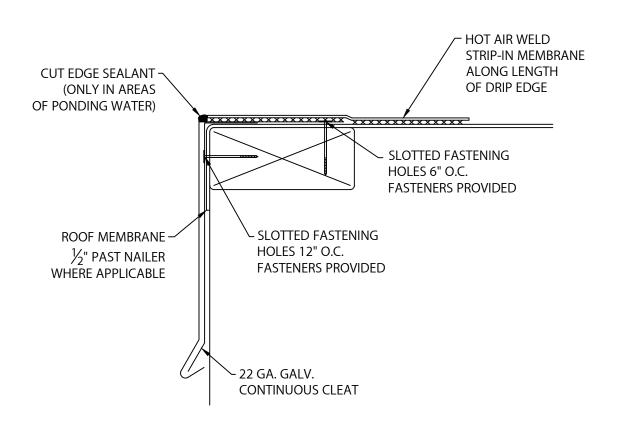

## 1. ROOF MEMBRANE

POSITION MEMBRANE OVER THE ROOF EDGE AND DOWN OUTSIDE FACE OF WALL, COVERING WOOD NAILER(S) COMPLETELY. ALLOW 1/2" EXCESS MEMBRANE.

HOOK DRIP EDGE OF EACH DRIP EDGE SECTION ONTO CONTINUOUS CLEAT, ROTATE INTO PLACE. FASTEN THRU PRE-SLOTTED HOLES 6" WITH PROVIDED FASTENERS.

HOT AIR WELD STRIP-IN MEMBRANE ALONG ENTIRE LENGTH OF DRIP EDGE PER MANUFACTURERS INSTRUCTIONS.

POSITION AND FASTEN CONTINUOUS CLEAT 12" O.C. THRU PRE-SLOTTED HOLES AS SHOWN WITH PROVIDED FASTENERS. LAP CLEAT 1" AT JOINTS.

#### 8. SEALANT

APPLY CUT EDGE SEALANT ONLY TO EDGES WHERE PONDING OCCURS.