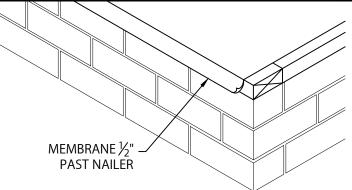

## 1. ROOF MEMBRANE

POSITION MEMBRANE OVER THE ROOF EDGE AND DOWN OUTSIDE FACE OF WALL, COVERING WOOD NAILER(S) COMPLETELY. ALLOW 1/2" EXCESS MEMBRANE.

HOOK DRIP EDGE OF EACH DRIP EDGE SECTION ONTO CONTINUOUS CLEAT, ROTATE INTO PLACE. FASTEN THRU PRE-SLOTTED HOLES 6" WITH PROVIDED FASTENERS.