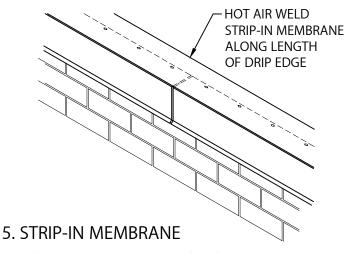

HOT AIR WELD STRIP-IN MEMBRANE ALONG ENTIRE LENGTH OF DRIP EDGE PER MANUFACTURERS INSTRUCTIONS.

POSITION AND FASTEN CONTINUOUS CLEAT 12" O.C. THRU PRE-SLOTTED HOLES AS SHOWN WITH PROVIDED FASTENERS. LAP CLEAT 1" AT JOINTS.