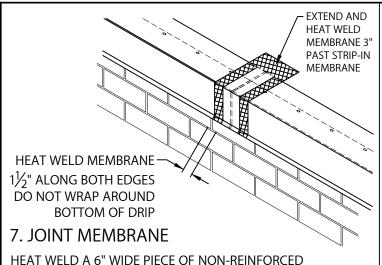

HOOK DRIP EDGE OF EACH DRIP EDGE SECTION ONTO CONTINUOUS CLEAT, ROTATE INTO PLACE. FASTEN THRU PRE-SLOTTED HOLES 6" WITH PROVIDED FASTENERS.



HOT AIR WELD STRIP-IN MEMBRANE ALONG ENTIRE LENGTH OF DRIP EDGE PER MANUFACTURERS INSTRUCTIONS.



POSITION AND FASTEN CONTINUOUS CLEAT 12" O.C. THRU PRE-SLOTTED HOLES AS SHOWN WITH PROVIDED FASTENERS. LAP CLEAT 1" AT JOINTS.



CONTINUE INSTALLING LENGTHS OF DRIP EDGE. LEAVE A  $\frac{1}{8}$ " TO  $\frac{1}{4}$ " SPACE BETWEEN PIECES.



### 6. FOIL TAPE AT JOINT

PLACE A 3" WIDE PIECE OF FOIL TAPE OVER JOINT.



**Customer Service** 800-558-2162 DATE: 11/14/24 DRN BY: MLM

CKD BY: MM

DWG# 18110-25806

SHT.#\_1 OF 2



# VERSITRIM DRIP EDGE

TPO OR PVC VERSION WITH CONTINUOUS CLEAT

## NOTE: INSTALL MITERS FIRST

## INSTALLATION INSTRUCTIONS



MEMBRANE OVER JOINT AS SHOWN ABOVE.



#### 8. SEALANT

APPLY CUT EDGE SEALANT ONLY TO EDGES WHERE PONDING OCCURS.

## TYPICAL INSTALLATION





Customer Service 800-558-2162

DATE: 11/14/24
DRN BY: MLM

CKD BY: MM

SHT.#\_2\_OF\_2

DWG# 18110-25806

, | **L**