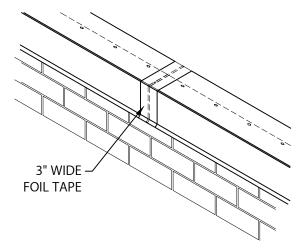

### 6. FOIL TAPE AT JOINT

PLACE A 3" WIDE PIECE OF FOIL TAPE OVER JOINT.

**Customer Service** 800-558-2162 DATE: 11/14/24 DRN BY: MLM

CKD BY: MM

DWG# 18110-25806

SHT.#\_1 OF 2