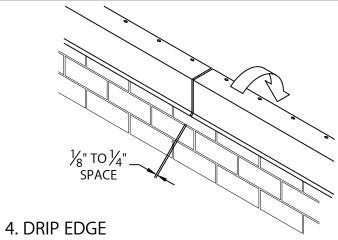

## 1. ROOF MEMBRANE

POSITION MEMBRANE OVER THE ROOF EDGE AND DOWN OUTSIDE FACE OF WALL, COVERING WOOD NAILER(S) COMPLETELY. ALLOW 1/2" EXCESS MEMBRANE.

HOOK DRIP EDGE OF EACH DRIP EDGE SECTION ONTO CONTINUOUS CLEAT, ROTATE INTO PLACE. FASTEN THRU PRE-SLOTTED HOLES 6" WITH PROVIDED FASTENERS.

HOT AIR WELD STRIP-IN MEMBRANE ALONG ENTIRE LENGTH OF DRIP EDGE PER MANUFACTURERS INSTRUCTIONS.

POSITION AND FASTEN CONTINUOUS CLEAT 12" O.C. THRU PRE-SLOTTED HOLES AS SHOWN WITH PROVIDED FASTENERS. LAP CLEAT 1" AT JOINTS.

CONTINUE INSTALLING LENGTHS OF DRIP EDGE. LEAVE A  $\frac{1}{8}$ " TO  $\frac{1}{4}$ " SPACE BETWEEN PIECES.