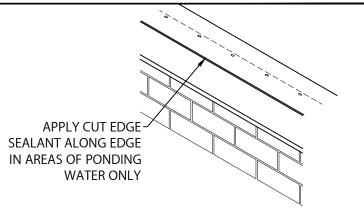

TION ONTO CONTINUOUS CLEAT, ROTATE INTO PLACE. FASTEN THRU PRE-SLOTTED HOLES 6" WITH PROVIDED FASTENERS.



HOT AIR WELD STRIP-IN MEMBRANE ALONG ENTIRE LENGTH OF DRIP EDGE PER MANUFACTURERS INSTRUCTIONS.



POSITION AND FASTEN CONTINUOUS CLEAT 12" O.C. THRU PRE-SLOTTED HOLES AS SHOWN WITH PROVIDED FASTENERS. LAP CLEAT 1" AT JOINTS.



CONTINUE INSTALLING LENGTHS OF DRIP EDGE. LEAVE A  $\frac{1}{8}$ " TO  $\frac{1}{4}$ " SPACE BETWEEN PIECES.



### 6. FOIL TAPE AT JOINT

PLACE A 3" WIDE PIECE OF FOIL TAPE OVER JOINT.



**Customer Service** 800-558-2162 DATE: 11/14/24 DRN BY: MLM

CKD BY: MM

DWG# 18110-25806

SHT.#\_1 OF 2



# VERSITRIM DRIP EDGE

TPO OR PVC VERSION WITH CONTINUOUS CLEAT

## NOTE: INSTALL MITERS FIRST

## INSTALLATION INSTRUCTIONS



MEMBRANE OVER JOINT AS SHOWN ABOVE.



#### 8. SEALANT

APPLY CUT EDGE SEALANT ONLY TO EDGES WHERE PONDING OCCURS.

## TYPICAL INSTALLATION





Customer Service 800-558-2162

DATE: 11/14/24
DRN BY: MLM

CKD BY: MM

SHT.#\_2\_OF\_2

DWG# 18110-25806

, | **L**