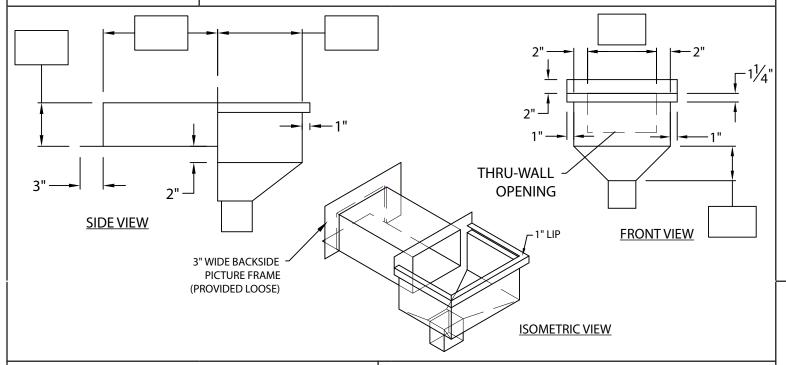

# **VERSITRIM THRU-WALL SCUPPER**

STYLE 3 WELDED RAISED COLLECTOR BOX

## **DIMENSIONS**

PLEASE FILL OUT DIMENSIONS ON DRAWING