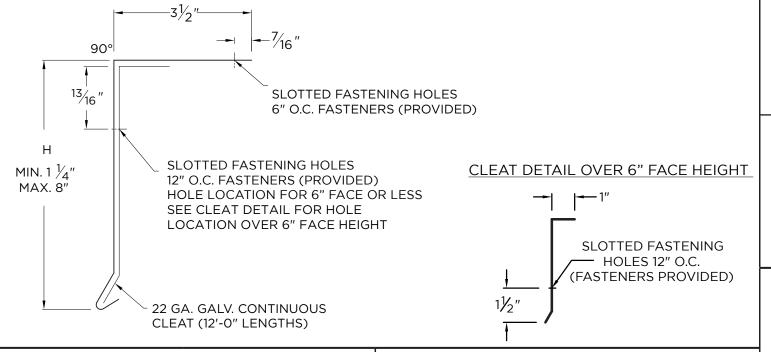

#### **DIMENSIONS**

Choose Face Height Size (H Dimension)

3"

OTHER (MIN: 1.25" MAX: 8"):\_\_\_\_\_

### **MATERIAL**

24 ga. Galv Steel Versico PVC Coated

Color: White

**Substrate:**  $\square$  wood

If substrate is not given, wood fasteners

☐ Masonry

will be provided.

☐ Metal

- All cleats provided in 12'-0" lengths - All Covers provided in 10'-0" lengths

- No lap notches or splice plates provided - For non-90 miters, see separate print

- Product should be installed per provided