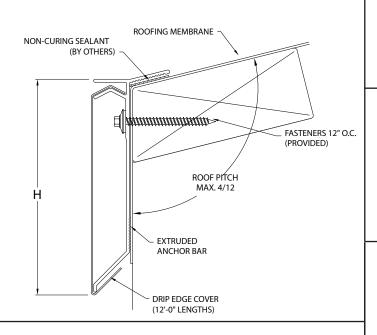

#### PITCHED ROOF FLANGE

# **FLAT ROOF FLANGE** NON-CURING SEALANT (BY OTHERS) ROOFING MEMBRANE FASTENERS 12" O.C. (PROVIDED) **EXTRUDED** ANCHOR BAR **DRIP EDGE COVER** (12'-0" LENGTHS)

# **DIMENSIONS**

| PRODUCT ID. NO.                              | H DIM                        | ROOF FLANGE ( | SELECT ONE)     |
|----------------------------------------------|------------------------------|---------------|-----------------|
| ☐ ADE-30<br>☐ ADE-45<br>☐ ADE-60<br>☐ ADE-75 | 3"<br>4 1/2"<br>6"<br>7 1/2" | ☐ FLAT        | ROOF PITCH      |
|                                              |                              |               | MAX. 4/12 PITCH |