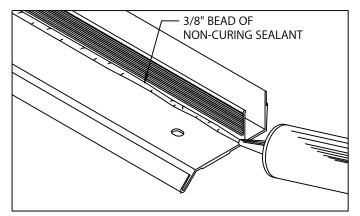

## 3. Anchor Bar Splice Plates

Apply non-curing sealant to each plate as shown and described in STEP 2. Ensure the sealant is placed into the grooves along the spacer.

CAUTION! Installers shall wear protective eye wear to prevent injury. Do not over-drive fasters, as stripping can occur at high driver torque. Recommended driving tool: 600-800 rpm electric drill equipped with depth-sensing nose-piece to prevent driving and stripout. Do not use impact type tool.