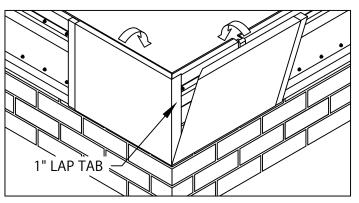

#### 6. Fascia Miter Covers

Install miter covers first. Insert one splice plate under each end of the two piece miter cover. Engage cover with 90° tab onto bottom of anchor bar and rotate miter cover up and over anchor bar miter until engaged along entire length of the anchor bar. Repeat steps to install miter cover without the 90° tab.