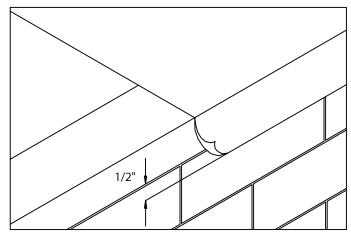

## 1. Roof Membrane

Position membrane over the roof edge and down outside face of wall, covering treated wood nailer(s) completely. Allow 1/2" excess membrane.

IMPORTANT! Outside edge of treated wood nailer(s) (minumum 2 x 4) shall be aligned flush with outermost edge of wall. Fascia is for use as a perimeter securement on roof designs where the product is not installed in a waterline.