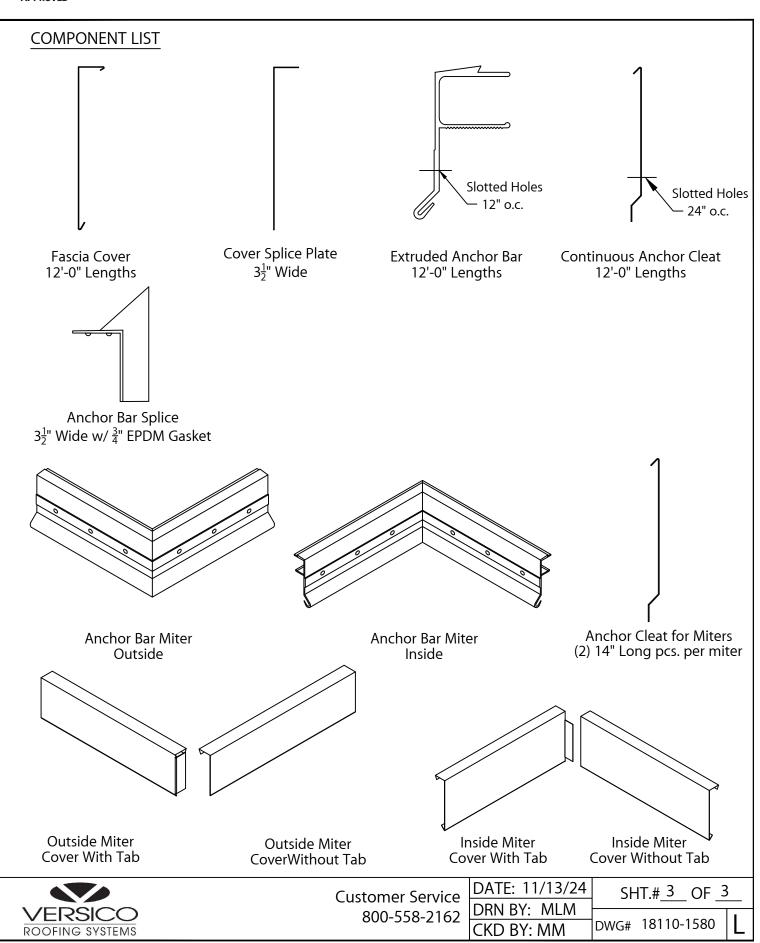

## 3. Anchor Bar Splice Plates

Apply non-curing sealant to each plate as shown and described in STEP 2. Ensure the sealant is placed into the grooves along the spacer.

CAUTION! Installers shall wear protective eye wear to prevent injury. Do not over-drive fasters, as stripping can occur at high driver torque. Recommended driving tool: 600-800 rpm electric drill equipped with depth-sensing nose-piece to prevent driving and stripout. Do not use impact type tool.

2. Miter & Scupper Anchor Bar (Preparation)

Lay miters and scuppers on deck with outside face down. Be sure aluminum anchor bar is clean and free of dirt or dust. Apply a heavy 3/8" bead of non-curing sealant to the right angle intersection of the deck flange and back of anchor-bar as shown. Application of sealant is required along the full length of each miter anchor-bar.

4. Miter Bar & Miter Cleat Installation Hook miter cleat pieces to miter bar. Flush ends of miter cleat piece and miter bar. Fold roofing membrane at corners and install miter assembly with one anchor bar splice plate under each end of miter bar, the anchor bar must be inserted into the grooves of the splice plates. Fasteners and driver bits provided by manufacturer. Fasten the miter bar and miter cleat using provided fasteners. Next locate and install scuppers with sealant, fasteners and anchor bar splice plates.

## 5. Anchor Bar & Cleat Installation

Hook anchor cleat to anchor bar as shown in step 4. Position 12' anchor bar/cleat sections with applied non-curing sealant as shown in step 2 overlapping anchor bar splice plate. Allow 3/8" space between anchor bars. Install anchor bar splice plate at other end of bar/cleat section. Fasten anchor bar 12" O.C. through slotted holes using provided fasteners. Fasten anchor cleat 24" through slotted holes using provided fasteners. The anchor bars must insert into the grooves of the anchor bar splice plates. Field cut sections as necessary.

#### 6. Fascia Miter Covers

Install miter covers first. Insert one splice plate under each end of the two piece miter cover. Engage cover with 90° tab onto bottom of anchor bar and rotate miter cover up and over anchor bar miter until engaged along entire length of the anchor bar. Repeat steps to install miter cover without the 90° tab.

## 7. Fascia Covers

Install 12'-0" fascia cover sections. Allow a 3/8" gap between fascia cover sections. Insert one splice plate under far end of each fascia cover section. Install cover by hooking lower edge of cover onto anchor cleat and rotating cover up and over anchor bar until engaged along entire length of cover section. Continue to install cover sections in this manner, field cutting where necessary using a fine tooth hacksaw.