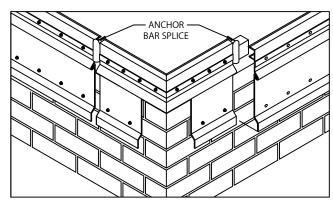

## 3. Anchor Bar Splice Plates

Apply non-curing sealant to each plate as shown and described in STEP 2. Ensure the sealant is placed into the grooves along the spacer.

CAUTION! Installers shall wear protective eye wear to prevent injury. Do not over-drive fasters, as stripping can occur at high driver torque. Recommended driving tool: 600-800 rpm electric drill equipped with depth-sensing nose-piece to prevent driving and stripout. Do not use impact type tool.

2. Miter & Scupper Anchor Bar (Preparation)

Lay miters and scuppers on deck with outside face down. Be sure aluminum anchor bar is clean and free of dirt or dust. Apply a heavy 3/8" bead of non-curing sealant to the right angle intersection of the deck flange and back of anchor-bar as shown. Application of sealant is required along the full length of each miter anchor-bar.

4. Miter Bar & Miter Cleat Installation Hook miter cleat pieces to miter bar. Flush ends of miter cleat piece and miter bar. Fold roofing membrane at corners and install miter assembly with one anchor bar splice plate under each end of miter bar, the anchor bar must be inserted into the grooves of the splice plates. Fasteners and driver bits provided by manufacturer. Fasten the miter bar and miter cleat using provided fasteners. Next locate and install scuppers with sealant, fasteners and anchor bar splice plates.