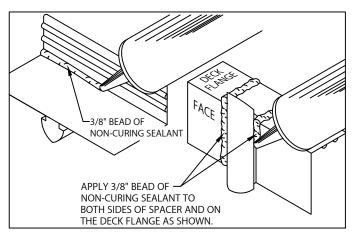

2. Miter & Scupper Anchor Bar (Preparation)

Lay miters and scuppers on deck with outside face down. Be sure aluminum anchor bar is clean and free of dirt or dust. Apply a heavy 3/8" bead of non-curing sealant to the right angle intersection of the deck flange and back of anchor-bar as shown. Application of sealant is required along the full length of each miter anchor-bar.