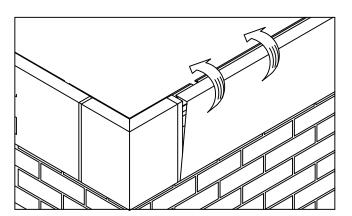

#### 6. Fascia Miter Covers

Install miter covers first. Insert one splice plate under each end of the two piece miter cover. Engage cover with 90° tab onto bottom of anchor bar and rotate miter cover up and over anchor bar miter until engaged along entire length of the anchor bar. Repeat steps to install miter cover without the 90° tab.

## 7. Fascia Covers

Install 12'-0" fascia cover sections. Allow a 3/8" gap between fascia cover sections. Insert one splice plate under far end of each fascia cover section. Install cover by hooking lower edge of cover onto anchor cleat and rotating cover up and over anchor bar until engaged along entire length of cover section. Continue to install cover sections in this manner, field cutting where necessary using a fine tooth hacksaw.