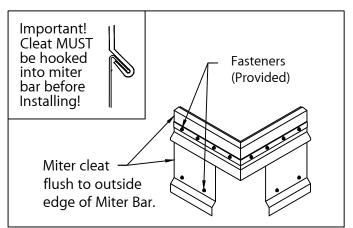

4. Miter Bar & Miter Cleat Installation Hook miter cleat pieces to miter bar. Flush ends of miter cleat piece and miter bar. Fold roofing membrane at corners and install miter assembly with one anchor bar splice plate under each end of miter bar, the anchor bar must be inserted into the grooves of the splice plates. Fasteners and driver bits provided by manufacturer. Fasten the miter bar and miter cleat using provided fasteners. Next locate and install scuppers with sealant, fasteners and anchor bar splice plates.