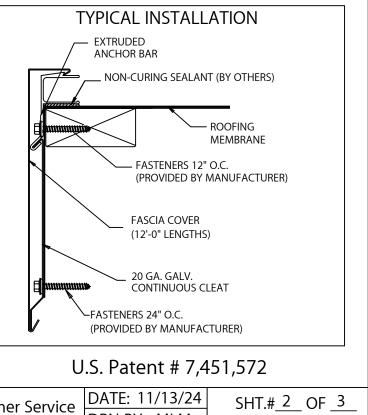

## 1. Roof Membrane

Position membrane over the roof edge and down outside face of wall, covering treated wood nailer(s) completely. Allow 1/2" excess membrane.

IMPORTANT! Outside edge of treated wood nailer(s) (minumum 2 x 4) shall be aligned flush with outermost edge of wall. Fascia is for use as a perimeter securement on roof designs where the product is not installed in a waterline.

## 3. Anchor Bar Splice Plates

Apply non-curing sealant to each plate as shown and described in STEP 2. Ensure the sealant is placed into the grooves along the spacer.

CAUTION! Installers shall wear protective eye wear to prevent injury. Do not over-drive fasters, as stripping can occur at high driver torque. Recommended driving tool: 600-800 rpm electric drill equipped with depth-sensing nose-piece to prevent driving and stripout. Do not use impact type tool.

## 5. Anchor Bar & Cleat Installation

Hook anchor cleat to anchor bar as shown in step 4. Position 12' anchor bar/cleat sections with applied non-curing sealant as shown in step 2 overlapping anchor bar splice plate. Allow 3/8" space between anchor bars. Install anchor bar splice plate at other end of bar/cleat section. Fasten anchor bar 12" O.C. through slotted holes using provided fasteners. Fasten anchor cleat 24" through slotted holes using provided fasteners. The anchor bars must insert into the grooves of the anchor bar splice plates. Field cut sections as necessary.

#### 6. Fascia Miter Covers

Install miter covers first. Insert one splice plate under each end of the two piece miter cover. Engage cover with 90° tab onto bottom of anchor bar and rotate miter cover up and over anchor bar miter until engaged along entire length of the anchor bar. Repeat steps to install miter cover without the 90° tab.

## 7. Fascia Covers

Install 12'-0" fascia cover sections. Allow a 3/8" gap between fascia cover sections. Insert one splice plate under far end of each fascia cover section. Install cover by hooking lower edge of cover onto anchor cleat and rotating cover up and over anchor bar until engaged along entire length of cover section. Continue to install cover sections in this manner, field cutting where necessary using a fine tooth hacksaw.