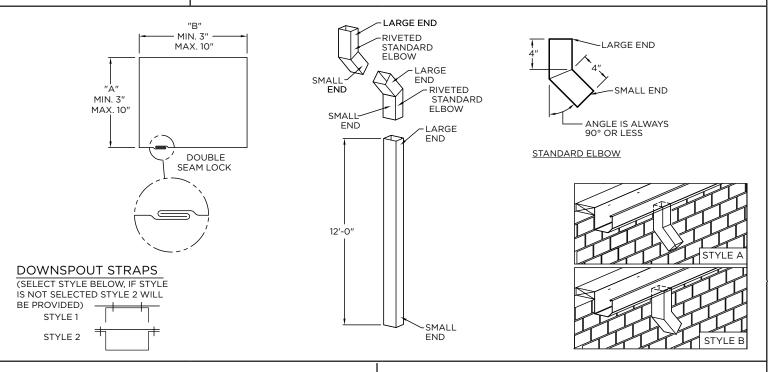

## **NOTES**

- Downspout should be 9/16" smaller than the bottom of the gutter
- Outlet should be 1/8" smaller than the size of the downspout
- Product should be installed per provided installation instructions

| <br>Lineal Feet (12'-0" Leng | iths) |         |         |
|------------------------------|-------|---------|---------|
| <br>Outlets                  |       |         |         |
| <br>Standard Elbows (        | _°)   | yle A 🔲 | Style B |
| <br>Standard Elbows (        | _°)   | yle A 🔲 | Style B |

| Downspout Straps Style | 1 | Style 2 |
|------------------------|---|---------|
|------------------------|---|---------|