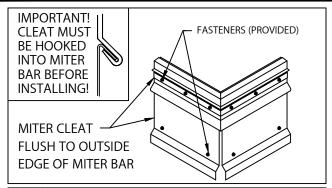

**GALVANIZED WATERDAM VERSION** 

INSTALLATION INSTRUCTIONS

5. MITER BAR & MITER CLEAT INSTALLATION
HOOK MITER CLEAT PIECES TO MITER BAR. FLUSH ENDS OF
MITER CLEAT PIECE AND MITER BAR. INSTALL MITER ASSEMBLY
WITH ONE ANCHOR BAR SPLICE PLATE UNDER EACH END OF
MITER BAR. FASTEN THE MITER BAR USING PROVIDED
FASTENERS AND DRIVE BITS. NEXT LOCATE AND INSTALL THE
SCUPPERS WITH FASTENERS AND SPLICE PLATES.