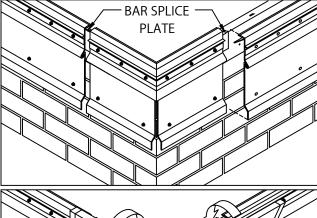

#### 6. ANCHOR BAR & CLEAT INSTALLATION

HOOK ANCHOR CLEAT TO ANCHOR BAR AS SHOWN IN STEP 4. POSITION 12'-0" ANCHOR BAR/CLEAT SECTIONS OVERLAPPING BAR SPLICE PLATE. ALLOW 3/8" SPACE BETWEEN ANCHOR BARS. INSTALL BAR SPLICE PLATE AT OTHER END OF BAR/CLEAT SECTION. FASTEN ANCHOR BAR 12" O.C. THROUGH THE SLOTTED HOLES USING PROVIDED FASTENERS. FASTEN ANCHOR CLEAT 24" O.C. THROUGH SLOTTED HOLES USING PROVIDED FASTENERS. FIELD CUT SECTIONS AS IS NECESSARY.

#### 7. FASCIA MITERS COVERS

INSTALL MITER COVERS FIRST. INSERT ONE SPLICE PLATE UNDER EACH END OF THE TWO PIECE MITER COVER. ENGAGE COVER WITH 90° TAB ONTO BOTTOM OF ANCHOR BAR AND ROTATE MITER COVER UP AND OVER ANCHOR BAR MITER UNTIL ENGAGED ALONG ENTIRE LENGTH OF THE ANCHOR BAR. REPEAT STEPS TO INSTALL MITER COVER WITHOUT THE 90° TAB.