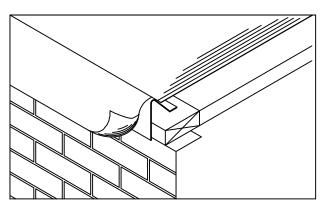

#### 1. WATERDAM & LEVELER

POSITION LEVELER 2" FROM END OF WATERDAM, HOOKING ONTO WATERDAM AND ROTATING INTO PLACE AS SHOWN. DO THE SAME AT THE OTHER END OF 12'-0" LENGTH OF WATERDAM. ALSO PLACE A LEVELER IN CENTER OF 12'-0" LENGTH (3 LEVELERS PER 12'-0" LONG WATERDAM). DO THE SAME FOR MITERS, 2" FROM END OF WATERDAM (2 LEVELERS PER MITER).