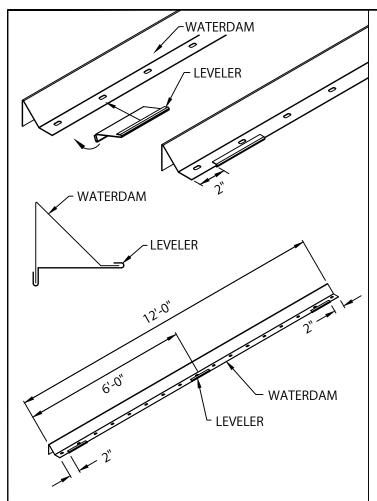

#### 1. WATERDAM & LEVELER

POSITION LEVELER 2" FROM END OF WATERDAM, HOOKING ONTO WATERDAM AND ROTATING INTO PLACE AS SHOWN. DO THE SAME AT THE OTHER END OF 12'-0" LENGTH OF WATERDAM. ALSO PLACE A LEVELER IN CENTER OF 12'-0" LENGTH (3 LEVELERS PER 12'-0" LONG WATERDAM). DO THE SAME FOR MITERS, 2" FROM END OF WATERDAM (2 LEVELERS PER MITER).

#### 2. WATERDAM

LOCATE AND INSTALL WATERDAM MITERS, NAILING THROUGH PRE-SLOTTED FASTENING HOLES ON TOP OF NAILER(S). DETERMINE AND IDENTIFY LOCATIONS OF SCUPPERS AT THIS TIME. LEAVE GAP OF 14½" FOR SCUPPER LOCATIONS. NEXT, INSTALL 12'-0" SECTIONS OF WATERDAM FROM RIGHT TO LEFT (AS SEEN FROM ROOF TOP) BY NAILING THROUGH PRE-PUNCHED HOLES PROVIDED ON TOP OF NAILER(S). BE SURE TO OVERLAP WATERDAM 1".