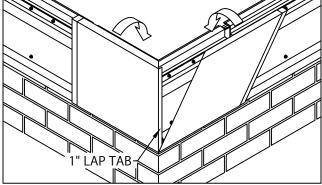

#### 8. FASCIA COVERS

INSTALL 12'-0" FASCIA COVER SECTIONS. ALLOW A 3/8" GAP BETWEEN FASCIA COVER SECTIONS. INSERT ONE SPLICE PLATE UNDER FAR END OF EACH FASCIA COVER SECTION. INSTALL COVER BY HOOKING LOWER EDGE OF COVER ONTO ANCHOR CLEAT AND ROTATING UP AND OVER ANCHOR BAR UNTIL ENGAGED ALONG ENTIRE LENGTH OF COVER SECTION. CONTINUE TO INSTALL COVER SECTIONS IN THIS MANNER, FIELD CUTTING WHERE NECESSARY USING A FINE TOOTH HACKSAW.

#### **IMPORTANT!**

BE SURE TO REMOVE PROTECTIVE FILM PRIOR TO INSTALLING EACH FASCIA SECTION.

Customer Service 866-458-3537 (Metal-Era) DATE: 02/21/22 DRN BY: MLM CKD BY: MM

SHT.#\_3\_ OF \_5

DWG# 15110-1641