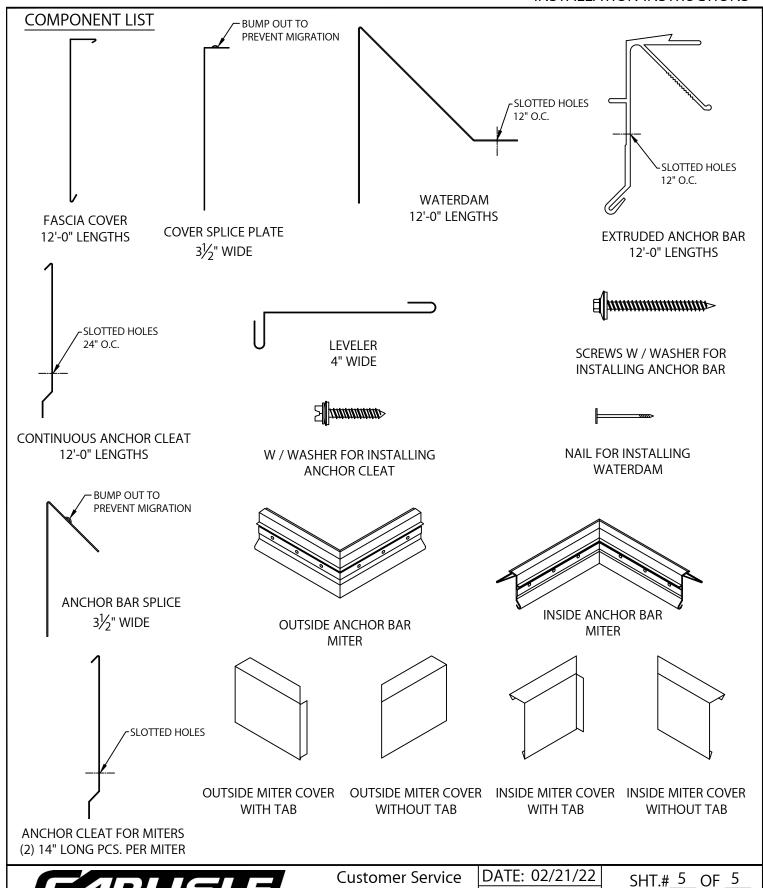

#### 1. WATERDAM & LEVELER

POSITION LEVELER 2" FROM END OF WATERDAM, HOOKING ONTO WATERDAM AND ROTATING INTO PLACE AS SHOWN. DO THE SAME AT THE OTHER END OF 12'-0" LENGTH OF WATERDAM. ALSO PLACE A LEVELER IN CENTER OF 12'-0" LENGTH (3 LEVELERS PER 12'-0" LONG WATERDAM). DO THE SAME FOR MITERS, 2" FROM END OF WATERDAM (2 LEVELERS PER MITER).

#### 2. WATERDAM

LOCATE AND INSTALL WATERDAM MITERS, NAILING THROUGH PRE-SLOTTED FASTENING HOLES ON TOP OF NAILER(S). DETERMINE AND IDENTIFY LOCATIONS OF SCUPPERS AT THIS TIME. LEAVE GAP OF 14½" FOR SCUPPER LOCATIONS. NEXT, INSTALL 12'-0" SECTIONS OF WATERDAM FROM RIGHT TO LEFT (AS SEEN FROM ROOF TOP) BY NAILING THROUGH PRE-PUNCHED HOLES PROVIDED ON TOP OF NAILER(S). BE SURE TO OVERLAP WATERDAM 1".

**GALVANIZED WATERDAM VERSION** 

INSTALLATION INSTRUCTIONS

5. MITER BAR & MITER CLEAT INSTALLATION
HOOK MITER CLEAT PIECES TO MITER BAR. FLUSH ENDS OF
MITER CLEAT PIECE AND MITER BAR. INSTALL MITER ASSEMBLY
WITH ONE ANCHOR BAR SPLICE PLATE UNDER EACH END OF
MITER BAR. FASTEN THE MITER BAR USING PROVIDED
FASTENERS AND DRIVE BITS. NEXT LOCATE AND INSTALL THE
SCUPPERS WITH FASTENERS AND SPLICE PLATES.

#### 6. ANCHOR BAR & CLEAT INSTALLATION

HOOK ANCHOR CLEAT TO ANCHOR BAR AS SHOWN IN STEP 4. POSITION 12'-0" ANCHOR BAR/CLEAT SECTIONS OVERLAPPING BAR SPLICE PLATE. ALLOW 3/8" SPACE BETWEEN ANCHOR BARS. INSTALL BAR SPLICE PLATE AT OTHER END OF BAR/CLEAT SECTION. FASTEN ANCHOR BAR 12" O.C. THROUGH THE SLOTTED HOLES USING PROVIDED FASTENERS. FASTEN ANCHOR CLEAT 24" O.C. THROUGH SLOTTED HOLES USING PROVIDED FASTENERS. FIELD CUT SECTIONS AS IS NECESSARY.

#### 7. FASCIA MITERS COVERS

INSTALL MITER COVERS FIRST. INSERT ONE SPLICE PLATE UNDER EACH END OF THE TWO PIECE MITER COVER. ENGAGE COVER WITH 90° TAB ONTO BOTTOM OF ANCHOR BAR AND ROTATE MITER COVER UP AND OVER ANCHOR BAR MITER UNTIL ENGAGED ALONG ENTIRE LENGTH OF THE ANCHOR BAR. REPEAT STEPS TO INSTALL MITER COVER WITHOUT THE 90° TAB.

#### 8. FASCIA COVERS

INSTALL 12'-0" FASCIA COVER SECTIONS. ALLOW A 3/8" GAP BETWEEN FASCIA COVER SECTIONS. INSERT ONE SPLICE PLATE UNDER FAR END OF EACH FASCIA COVER SECTION. INSTALL COVER BY HOOKING LOWER EDGE OF COVER ONTO ANCHOR CLEAT AND ROTATING UP AND OVER ANCHOR BAR UNTIL ENGAGED ALONG ENTIRE LENGTH OF COVER SECTION. CONTINUE TO INSTALL COVER SECTIONS IN THIS MANNER, FIELD CUTTING WHERE NECESSARY USING A FINE TOOTH HACKSAW.