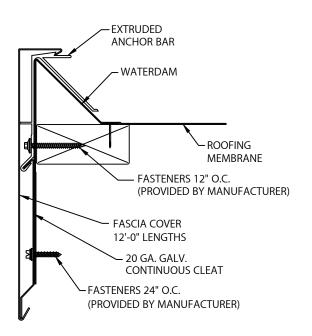

#### 6. ANCHOR BAR & CLEAT INSTALLATION

HOOK ANCHOR CLEAT TO ANCHOR BAR AS SHOWN IN STEP 4. POSITION 12'-0" ANCHOR BAR/CLEAT SECTIONS OVERLAPPING BAR SPLICE PLATE. ALLOW 3/8" SPACE BETWEEN ANCHOR BARS. INSTALL BAR SPLICE PLATE AT OTHER END OF BAR/CLEAT SECTION. FASTEN ANCHOR BAR 12" O.C. THROUGH THE SLOTTED HOLES USING PROVIDED FASTENERS. FASTEN ANCHOR CLEAT 24" O.C. THROUGH SLOTTED HOLES USING PROVIDED FASTENERS. FIELD CUT SECTIONS AS IS NECESSARY.

#### 7. FASCIA MITERS COVERS

INSTALL MITER COVERS FIRST. INSERT ONE SPLICE PLATE UNDER EACH END OF THE TWO PIECE MITER COVER. ENGAGE COVER WITH 90° TAB ONTO BOTTOM OF ANCHOR BAR AND ROTATE MITER COVER UP AND OVER ANCHOR BAR MITER UNTIL ENGAGED ALONG ENTIRE LENGTH OF THE ANCHOR BAR. REPEAT STEPS TO INSTALL MITER COVER WITHOUT THE 90° TAB.

#### 8. FASCIA COVERS

INSTALL 12'-0" FASCIA COVER SECTIONS. ALLOW A 3/8" GAP BETWEEN FASCIA COVER SECTIONS. INSERT ONE SPLICE PLATE UNDER FAR END OF EACH FASCIA COVER SECTION. INSTALL COVER BY HOOKING LOWER EDGE OF COVER ONTO ANCHOR CLEAT AND ROTATING UP AND OVER ANCHOR BAR UNTIL ENGAGED ALONG ENTIRE LENGTH OF COVER SECTION. CONTINUE TO INSTALL COVER SECTIONS IN THIS MANNER, FIELD CUTTING WHERE NECESSARY USING A FINE TOOTH HACKSAW.