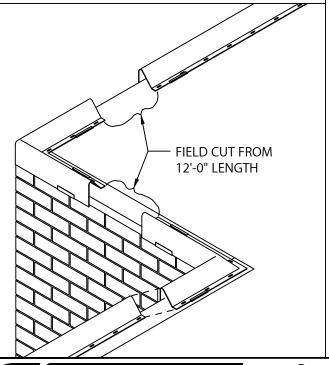

#### 2. WATERDAM

LOCATE AND INSTALL WATERDAM MITERS, NAILING THROUGH PRE-SLOTTED FASTENING HOLES ON TOP OF NAILER(S). DETERMINE AND IDENTIFY LOCATIONS OF SCUPPERS AT THIS TIME. LEAVE GAP OF 14½" FOR SCUPPER LOCATIONS. NEXT, INSTALL 12'-0" SECTIONS OF WATERDAM FROM RIGHT TO LEFT (AS SEEN FROM ROOF TOP) BY NAILING THROUGH PRE-PUNCHED HOLES PROVIDED ON TOP OF NAILER(S). BE SURE TO OVERLAP WATERDAM 1".