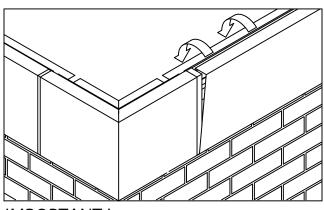

#### 8. FASCIA COVERS

INSTALL 12'-0" FASCIA COVER SECTIONS. ALLOW A 3/8" GAP BETWEEN FASCIA COVER SECTIONS. INSERT ONE SPLICE PLATE UNDER FAR END OF EACH FASCIA COVER SECTION. INSTALL COVER BY HOOKING LOWER EDGE OF COVER ONTO ANCHOR CLEAT AND ROTATING UP AND OVER ANCHOR BAR UNTIL ENGAGED ALONG ENTIRE LENGTH OF COVER SECTION. CONTINUE TO INSTALL COVER SECTIONS IN THIS MANNER, FIELD CUTTING WHERE NECESSARY USING A FINE TOOTH HACKSAW.

#### **IMPORTANT!**

BE SURE TO REMOVE PROTECTIVE FILM PRIOR TO INSTALLING EACH FASCIA SECTION.

Customer Service 866-458-3537 (Metal-Era) DATE: 02/21/22 DRN BY: MLM CKD BY: MM

SHT.#\_3\_ OF \_5

DWG# 15110-1641