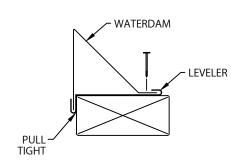

#### 1. WATERDAM & LEVELER

POSITION LEVELER 2" FROM END OF WATERDAM, HOOKING ONTO WATERDAM AND ROTATING INTO PLACE AS SHOWN. DO THE SAME AT THE OTHER END OF 12'-0" LENGTH OF WATERDAM. ALSO PLACE A LEVELER IN CENTER OF 12'-0" LENGTH (3 LEVELERS PER 12'-0" LONG WATERDAM). DO THE SAME FOR MITERS, 2" FROM END OF WATERDAM (2 LEVELERS PER MITER).

# SINGLE-PLY APPLICATION TYPICAL INSTALLATION

WATERDAM MUST BE PULLED TIGHT TO THE OUTSIDE FACE OF THE BUILDING BEFORE NAILING THE ROOF FLANGE.