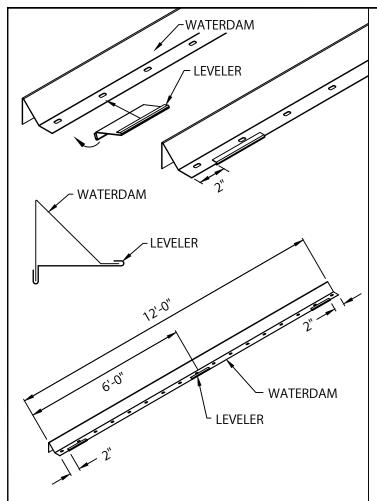

#### 1. WATERDAM & LEVELER

POSITION LEVELER 2" FROM END OF WATERDAM, HOOKING ONTO WATERDAM AND ROTATING INTO PLACE AS SHOWN. DO THE SAME AT THE OTHER END OF 12'-0" LENGTH OF WATERDAM. ALSO PLACE A LEVELER IN CENTER OF 12'-0" LENGTH (3 LEVELERS PER 12'-0" LONG WATERDAM). DO THE SAME FOR MITERS, 2" FROM END OF WATERDAM (2 LEVELERS PER MITER).

#### 2. WATERDAM

LOCATE AND INSTALL WATERDAM MITERS, NAILING THROUGH PRE-SLOTTED FASTENING HOLES ON TOP OF NAILER(S). DETERMINE AND IDENTIFY LOCATIONS OF SCUPPERS AT THIS TIME. LEAVE GAP OF  $14\frac{1}{2}$ " FOR SCUPPER LOCATIONS. NEXT, INSTALL 12'-0" SECTIONS OF WATERDAM FROM RIGHT TO LEFT (AS SEEN FROM ROOF TOP) BY NAILING THROUGH PRE-PUNCHED HOLES PROVIDED ON TOP OF NAILER(S). BE SURE TO OVERLAP WATERDAM 1".