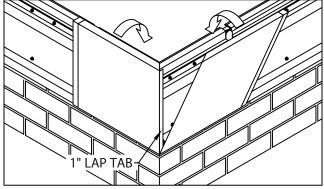

#### 7. FASCIA MITERS COVERS

INSTALL MITER COVERS FIRST. INSERT ONE SPLICE PLATE UNDER EACH END OF THE TWO PIECE MITER COVER. ENGAGE COVER WITH 90° TAB ONTO BOTTOM OF ANCHOR BAR AND ROTATE MITER COVER UP AND OVER ANCHOR BAR MITER UNTIL ENGAGED ALONG ENTIRE LENGTH OF THE ANCHOR BAR. REPEAT STEPS TO INSTALL MITER COVER WITHOUT THE 90° TAB.

#### 8. FASCIA COVERS

INSTALL 12'-0" FASCIA COVER SECTIONS. ALLOW A 3/8" GAP BETWEEN FASCIA COVER SECTIONS. INSERT ONE SPLICE PLATE UNDER FAR END OF EACH FASCIA COVER SECTION. INSTALL COVER BY HOOKING LOWER EDGE OF COVER ONTO ANCHOR CLEAT AND ROTATING UP AND OVER ANCHOR BAR UNTIL ENGAGED ALONG ENTIRE LENGTH OF COVER SECTION. CONTINUE TO INSTALL COVER SECTIONS IN THIS MANNER, FIELD CUTTING WHERE NECESSARY USING A FINE TOOTH HACKSAW.