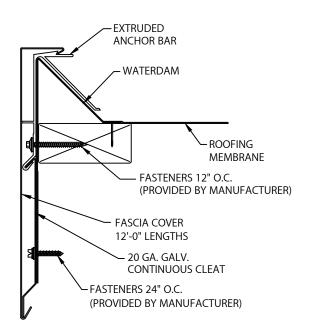

#### 2. WATERDAM

LOCATE AND INSTALL WATERDAM MITERS, NAILING THROUGH PRE-SLOTTED FASTENING HOLES ON TOP OF NAILER(S). DETERMINE AND IDENTIFY LOCATIONS OF SCUPPERS AT THIS TIME. LEAVE GAP OF  $14\frac{1}{2}$ " FOR SCUPPER LOCATIONS. NEXT, INSTALL 12'-0" SECTIONS OF WATERDAM FROM RIGHT TO LEFT (AS SEEN FROM ROOF TOP) BY NAILING THROUGH PRE-PUNCHED HOLES PROVIDED ON TOP OF NAILER(S). BE SURE TO OVERLAP WATERDAM 1".

#### 3. ROOFING MEMBRANE

FOLLOW GENERAL RECOMMENDATIONS OF THE ROOF MEMBRANE MANUFACTURERS APPLICATION OF MATERIALS OVER THE ROOF EDGE.

#### 6. ANCHOR BAR & CLEAT INSTALLATION

HOOK ANCHOR CLEAT TO ANCHOR BAR AS SHOWN IN STEP 4. POSITION 12'-0" ANCHOR BAR/CLEAT SECTIONS OVERLAPPING BAR SPLICE PLATE. ALLOW 3/8" SPACE BETWEEN ANCHOR BARS. INSTALL BAR SPLICE PLATE AT OTHER END OF BAR/CLEAT SECTION. FASTEN ANCHOR BAR 12" O.C. THROUGH THE SLOTTED HOLES USING PROVIDED FASTENERS. FASTEN ANCHOR CLEAT 24" O.C. THROUGH SLOTTED HOLES USING PROVIDED FASTENERS. FIELD CUT SECTIONS AS IS NECESSARY.

#### 8. FASCIA COVERS

INSTALL 12'-0" FASCIA COVER SECTIONS. ALLOW A 3/8" GAP BETWEEN FASCIA COVER SECTIONS. INSERT ONE SPLICE PLATE UNDER FAR END OF EACH FASCIA COVER SECTION. INSTALL COVER BY HOOKING LOWER EDGE OF COVER ONTO ANCHOR CLEAT AND ROTATING UP AND OVER ANCHOR BAR UNTIL ENGAGED ALONG ENTIRE LENGTH OF COVER SECTION. CONTINUE TO INSTALL COVER SECTIONS IN THIS MANNER, FIELD CUTTING WHERE NECESSARY USING A FINE TOOTH HACKSAW.