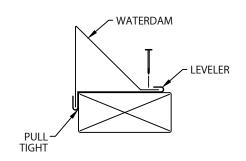

#### 1. WATERDAM & LEVELER

POSITION LEVELER 2" FROM END OF WATERDAM, HOOKING ONTO WATERDAM AND ROTATING INTO PLACE AS SHOWN. DO THE SAME AT THE OTHER END OF 12'-0" LENGTH OF WATERDAM. ALSO PLACE A LEVELER IN CENTER OF 12'-0" LENGTH (3 LEVELERS PER 12'-0" LONG WATERDAM). DO THE SAME FOR MITERS, 2" FROM END OF WATERDAM (2 LEVELERS PER MITER).

## SINGLE-PLY APPLICATION TYPICAL INSTALLATION

WATERDAM MUST BE PULLED TIGHT TO THE OUTSIDE FACE OF THE BUILDING BEFORE NAILING THE ROOF FLANGE.

Customer Service 800-558-2162 DATE: 11/13/24

DRN BY: MLM
CKD BY: MM