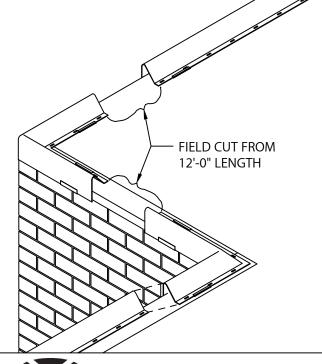

#### 2. WATERDAM

LOCATE AND INSTALL WATERDAM MITERS, NAILING THROUGH PRE-SLOTTED FASTENING HOLES ON TOP OF NAILER(S). DETERMINE AND IDENTIFY LOCATIONS OF SCUPPERS AT THIS TIME. LEAVE GAP OF  $14\frac{1}{2}$ " FOR SCUPPER LOCATIONS. NEXT, INSTALL 12'-0" SECTIONS OF WATERDAM FROM RIGHT TO LEFT (AS SEEN FROM ROOF TOP) BY NAILING THROUGH PRE-PUNCHED HOLES PROVIDED ON TOP OF NAILER(S). BE SURE TO OVERLAP WATERDAM 1".