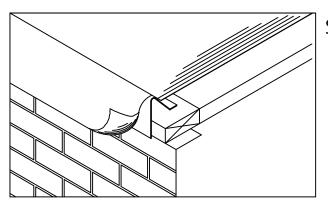

## VERSITRIM EX EXTENDED CANTED FASCIA

GALVANIZED WATERDAM VERSION

INSTALLATION INSTRUCTIONS

5. MITER BAR & MITER CLEAT INSTALLATION
HOOK MITER CLEAT PIECES TO MITER BAR. FLUSH ENDS OF
MITER CLEAT PIECE AND MITER BAR. INSTALL MITER ASSEMBLY
WITH ONE ANCHOR BAR SPLICE PLATE UNDER EACH END OF
MITER BAR. FASTEN THE MITER BAR USING PROVIDED
FASTENERS AND DRIVE BITS. NEXT LOCATE AND INSTALL THE
SCUPPERS WITH FASTENERS AND SPLICE PLATES.

#### 7. FASCIA MITERS COVERS

INSTALL MITER COVERS FIRST. INSERT ONE SPLICE PLATE UNDER EACH END OF THE TWO PIECE MITER COVER. ENGAGE COVER WITH 90° TAB ONTO BOTTOM OF ANCHOR BAR AND ROTATE MITER COVER UP AND OVER ANCHOR BAR MITER UNTIL ENGAGED ALONG ENTIRE LENGTH OF THE ANCHOR BAR. REPEAT STEPS TO INSTALL MITER COVER WITHOUT THE 90° TAB.