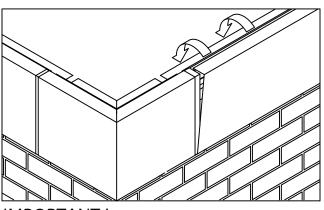

#### 8. FASCIA COVERS

INSTALL 12'-0" FASCIA COVER SECTIONS. ALLOW A 3/8" GAP BETWEEN FASCIA COVER SECTIONS. INSERT ONE SPLICE PLATE UNDER FAR END OF EACH FASCIA COVER SECTION. INSTALL COVER BY HOOKING LOWER EDGE OF COVER ONTO ANCHOR CLEAT AND ROTATING UP AND OVER ANCHOR BAR UNTIL ENGAGED ALONG ENTIRE LENGTH OF COVER SECTION. CONTINUE TO INSTALL COVER SECTIONS IN THIS MANNER, FIELD CUTTING WHERE NECESSARY USING A FINE TOOTH HACKSAW.

**IMPORTANT!** 

BE SURE TO REMOVE PROTECTIVE FILM PRIOR TO INSTALLING EACH FASCIA SECTION.

Customer Service 800-558-2162

DATE: 11/13/24 DRN BY: MLM CKD BY: MM

SHT.#\_3\_ OF \_5\_

DWG# 18110-2085

0-2085