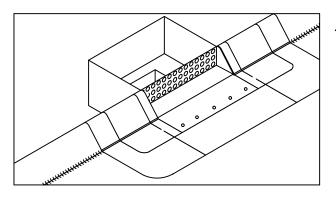

#### 6. ANCHOR BAR & CLEAT INSTALLATION

HOOK ANCHOR CLEAT TO ANCHOR BAR AS SHOWN IN STEP 4. POSITION 12'-0" ANCHOR BAR/CLEAT SECTIONS OVERLAPPING BAR SPLICE PLATE. ALLOW 3/8" SPACE BETWEEN ANCHOR BARS. INSTALL BAR SPLICE PLATE AT OTHER END OF BAR/CLEAT SECTION. FASTEN ANCHOR BAR 12" O.C. THROUGH THE SLOTTED HOLES USING PROVIDED FASTENERS. FASTEN ANCHOR CLEAT 24" O.C. THROUGH SLOTTED HOLES USING PROVIDED FASTENERS. FIELD CUT SECTIONS AS IS NECESSARY.

#### 8. FASCIA COVERS

INSTALL 12'-0" FASCIA COVER SECTIONS. ALLOW A 3/8" GAP BETWEEN FASCIA COVER SECTIONS. INSERT ONE SPLICE PLATE UNDER FAR END OF EACH FASCIA COVER SECTION. INSTALL COVER BY HOOKING LOWER EDGE OF COVER ONTO ANCHOR CLEAT AND ROTATING UP AND OVER ANCHOR BAR UNTIL ENGAGED ALONG ENTIRE LENGTH OF COVER SECTION. CONTINUE TO INSTALL COVER SECTIONS IN THIS MANNER, FIELD CUTTING WHERE NECESSARY USING A FINE TOOTH HACKSAW.