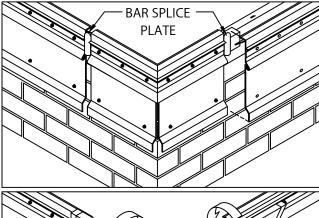

#### 6. ANCHOR BAR & CLEAT INSTALLATION

HOOK ANCHOR CLEAT TO ANCHOR BAR AS SHOWN IN STEP 4. POSITION 12'-0" ANCHOR BAR/CLEAT SECTIONS OVERLAPPING BAR SPLICE PLATE. ALLOW 3/8" SPACE BETWEEN ANCHOR BARS. INSTALL BAR SPLICE PLATE AT OTHER END OF BAR/CLEAT SECTION. FASTEN ANCHOR BAR 12" O.C. THROUGH THE SLOTTED HOLES USING PROVIDED FASTENERS. FASTEN ANCHOR CLEAT 24" O.C. THROUGH SLOTTED HOLES USING PROVIDED FASTENERS. FIELD CUT SECTIONS AS IS NECESSARY.

#### 7. FASCIA MITERS COVERS

INSTALL MITER COVERS FIRST. INSERT ONE SPLICE PLATE UNDER EACH END OF THE TWO PIECE MITER COVER. ENGAGE COVER WITH 90° TAB ONTO BOTTOM OF ANCHOR BAR AND ROTATE MITER COVER UP AND OVER ANCHOR BAR MITER UNTIL ENGAGED ALONG ENTIRE LENGTH OF THE ANCHOR BAR. REPEAT STEPS TO INSTALL MITER COVER WITHOUT THE 90° TAB.