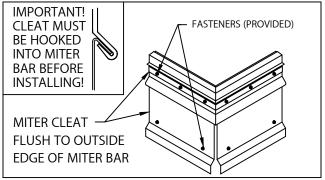

## VERSITRIM EX EXTENDED CANTED FASCIA

GALVANIZED WATERDAM VERSION

INSTALLATION INSTRUCTIONS

5. MITER BAR & MITER CLEAT INSTALLATION
HOOK MITER CLEAT PIECES TO MITER BAR. FLUSH ENDS OF
MITER CLEAT PIECE AND MITER BAR. INSTALL MITER ASSEMBLY
WITH ONE ANCHOR BAR SPLICE PLATE UNDER EACH END OF
MITER BAR. FASTEN THE MITER BAR USING PROVIDED
FASTENERS AND DRIVE BITS. NEXT LOCATE AND INSTALL THE
SCUPPERS WITH FASTENERS AND SPLICE PLATES.