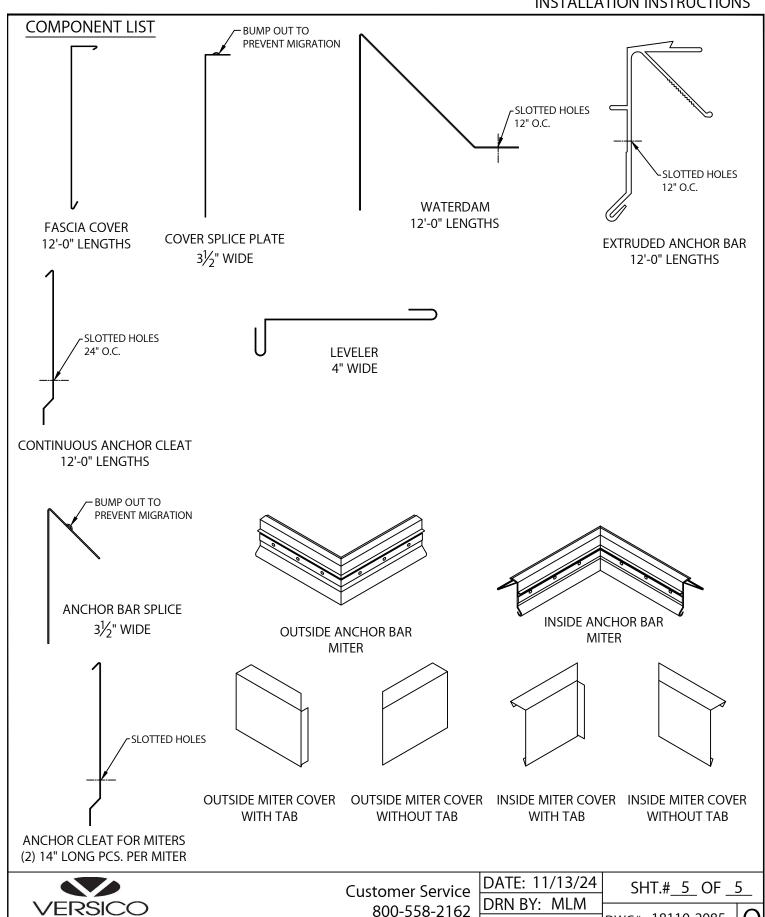

## VERSITRIM EX EXTENDED CANTED FASCIA

GALVANIZED WATERDAM VERSION

INSTALLATION INSTRUCTIONS

5. MITER BAR & MITER CLEAT INSTALLATION
HOOK MITER CLEAT PIECES TO MITER BAR. FLUSH ENDS OF
MITER CLEAT PIECE AND MITER BAR. INSTALL MITER ASSEMBLY
WITH ONE ANCHOR BAR SPLICE PLATE UNDER EACH END OF
MITER BAR. FASTEN THE MITER BAR USING PROVIDED
FASTENERS AND DRIVE BITS. NEXT LOCATE AND INSTALL THE
SCUPPERS WITH FASTENERS AND SPLICE PLATES.

#### 6. ANCHOR BAR & CLEAT INSTALLATION

HOOK ANCHOR CLEAT TO ANCHOR BAR AS SHOWN IN STEP 4. POSITION 12'-0" ANCHOR BAR/CLEAT SECTIONS OVERLAPPING BAR SPLICE PLATE. ALLOW 3/8" SPACE BETWEEN ANCHOR BARS. INSTALL BAR SPLICE PLATE AT OTHER END OF BAR/CLEAT SECTION. FASTEN ANCHOR BAR 12" O.C. THROUGH THE SLOTTED HOLES USING PROVIDED FASTENERS. FASTEN ANCHOR CLEAT 24" O.C. THROUGH SLOTTED HOLES USING PROVIDED FASTENERS. FIELD CUT SECTIONS AS IS NECESSARY.

#### 7. FASCIA MITERS COVERS

INSTALL MITER COVERS FIRST. INSERT ONE SPLICE PLATE UNDER EACH END OF THE TWO PIECE MITER COVER. ENGAGE COVER WITH 90° TAB ONTO BOTTOM OF ANCHOR BAR AND ROTATE MITER COVER UP AND OVER ANCHOR BAR MITER UNTIL ENGAGED ALONG ENTIRE LENGTH OF THE ANCHOR BAR. REPEAT STEPS TO INSTALL MITER COVER WITHOUT THE 90° TAB.

#### 8. FASCIA COVERS

INSTALL 12'-0" FASCIA COVER SECTIONS. ALLOW A 3/8" GAP BETWEEN FASCIA COVER SECTIONS. INSERT ONE SPLICE PLATE UNDER FAR END OF EACH FASCIA COVER SECTION. INSTALL COVER BY HOOKING LOWER EDGE OF COVER ONTO ANCHOR CLEAT AND ROTATING UP AND OVER ANCHOR BAR UNTIL ENGAGED ALONG ENTIRE LENGTH OF COVER SECTION. CONTINUE TO INSTALL COVER SECTIONS IN THIS MANNER, FIELD CUTTING WHERE NECESSARY USING A FINE TOOTH HACKSAW.