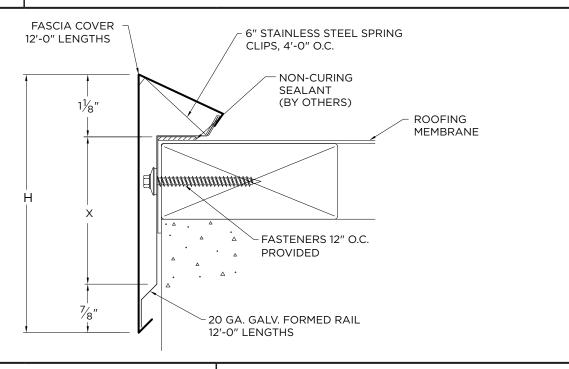

### **DIMENSIONS**

| PRODUCT ID. NO. | H DIM  | X DIM  | NAILER COVERAGE |
|-----------------|--------|--------|-----------------|
| ESE-S40         | 4"     | 2"     | 1 NAILER        |
| ESE-S50         | 5"     | 3"     | 2 NAILERS       |
| ESE-S65         | 6 1/2" | 4 1/2" | 3 NAILERS       |
| ESE-S80         | 8"     | 6"     | 4 NAILERS       |
|                 |        |        |                 |
|                 |        |        |                 |

## **MATERIAL**

| ☐ 24 Ga. Galv. Stee |
|---------------------|
| 22 Ga. Galv. Stee   |
| .040" Aluminum      |
| .050" Aluminum      |
| .063" Aluminum      |

OTHER:

| minum | Substra           |  |
|-------|-------------------|--|
| minum | If substrate is r |  |
| minum | will be provide   |  |
|       |                   |  |

### NOTES

- Lap joint provided with 24 ga., 22 ga., .040"
- Splice plate provided with .050" and .063"
- Rail miters are not provided (cover only)
- For non-90 miters, see separate print approval
- Product should be installed per provided installation instructions
- ANSI/SPRI/FM 4435/ES-1 Test Pressure up to 396 psf (24 ga., 22 ga., .040")