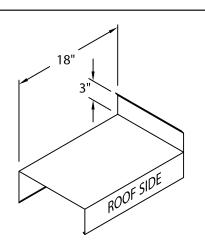

## **STANDARD ACCESSORIES**

WALL SIZE + 10 <sup>3/8</sup>" = LENGTH

ENDWALL FLASHING COPING VERSION (RIGHT HAND SHOWN)

ENDWALL FLASHING SPLICE PLATE VERSION (RIGHT HAND SHOWN) (AVAILABLE ONLY IN .040" WELDED, PAINTED TO MATCH COPING)