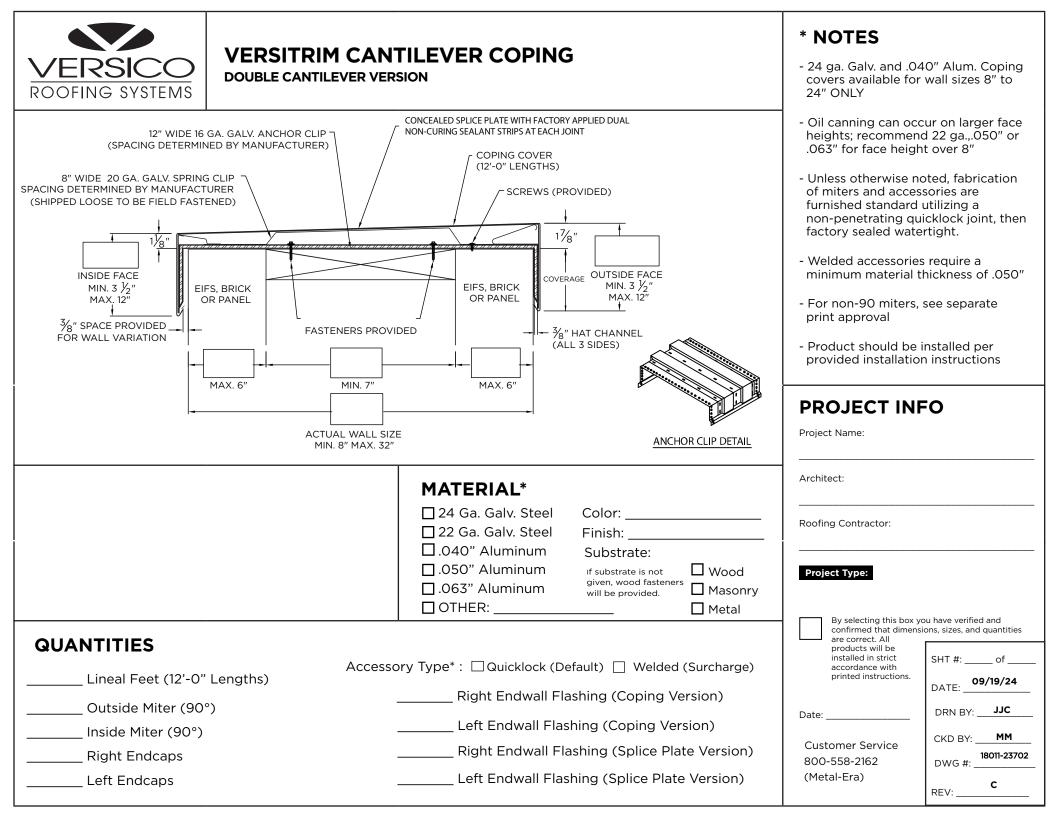

## VERSITRIM CANTILEVER COPING

**DOUBLE CANTILEVER VERSION** 

## **STANDARD ACCESSORIES**



WALL SIZE + 10 <sup>3/8</sup>" = LENGTH





ENDWALL FLASHING COPING VERSION (RIGHT HAND SHOWN)



ENDWALL FLASHING SPLICE PLATE VERSION (RIGHT HAND SHOWN) (AVAILABLE ONLY IN .040" WELDED, PAINTED TO MATCH COPING)

## **NOTES**

Additional accessories are available including:

- Transition Miters
- Straight Transition Miters
- "T" Miters
- "Z" Miters
- Step-up Miters
- Peak / Valley Miters
- Pilaster Caps
- Radius Coping

For additional accessory requirements, attach sketches or call manufacturer for assistance.

|                                  | SHT #: of             |
|----------------------------------|-----------------------|
| Customer Service<br>800-558-2162 | 09/19/24              |