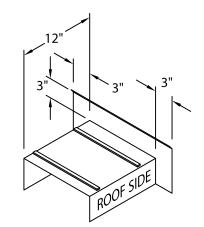

## VERSITRIM CANTILEVER COPING

**DOUBLE CANTILEVER VERSION** 

## **STANDARD ACCESSORIES**

WALL SIZE + 10 <sup>3/8</sup>" = LENGTH

ENDWALL FLASHING COPING VERSION (RIGHT HAND SHOWN)

ENDWALL FLASHING SPLICE PLATE VERSION (RIGHT HAND SHOWN) (AVAILABLE ONLY IN .040" WELDED, PAINTED TO MATCH COPING)