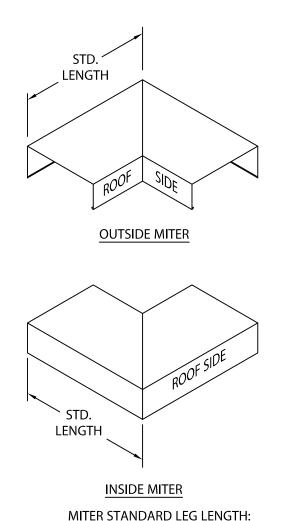

## **NOTES**

Additional accessories are available including:

- Transition Miters
- Straight Transition Miters
- "T" Miters
- "Z" Miters
- Step-up Miters
- Peak / Valley Miters
- Pilaster Caps
- Radius Coping

For additional accessory requirements, attach sketches or call manufacturer for assistance.

|                                  | SHT #: of             |
|----------------------------------|-----------------------|
| Customer Service<br>800-558-2162 | 09/19/24              |
|                                  | DRN BY:JJC            |
|                                  | CKD BY:MM             |
|                                  | 18011-23702<br>DWG #: |
| (Metal-Era)                      | c c                   |