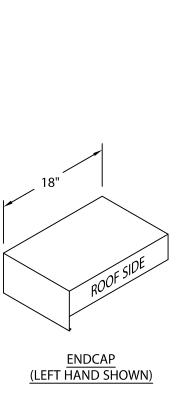

## **STANDARD ACCESSORIES**

WALL SIZE + 10 <sup>3/8</sup>" = LENGTH

ENDWALL FLASHING COPING VERSION (RIGHT HAND SHOWN)

ENDWALL FLASHING SPLICE PLATE VERSION (RIGHT HAND SHOWN) (AVAILABLE ONLY IN .040" WELDED, PAINTED TO MATCH COPING)