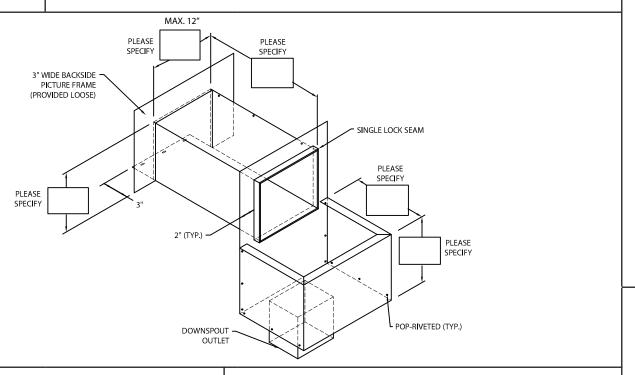

### SECUREDGE THRU-WALL SCUPPER

STYLE 1 POP-RIVETED DROPPED COLLECTOR BOX

#### **DIMENSIONS**

PLEASE FILL OUT DIMENSIONS ON DRAWING

#### **MATERIAL**

- 🛘 24 Ga. Galv. Steel
- 22 Ga. Galv. Steel
- ☐ .040" Aluminum
- ☐ .050" Aluminum
- ☐ OTHER:

#### **QUANTITIES**

\_\_\_\_\_ Amount Required

Downspout Size \_\_\_\_x \_\_\_\_