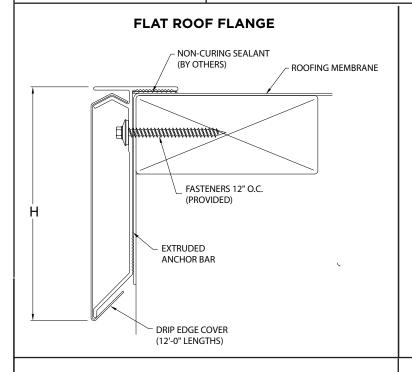

#### SECUREDGE EX DRIP EDGE



## ROOFING MEMBRANE NON-CURING SEALANT (BY OTHERS) FASTENERS 12" O.C. (PROVIDED) ROOF PITCH MAX. 4/12 Н

PITCHED ROOF FLANGE

# **EXTRUDED** ANCHOR BAR **DRIP EDGE COVER** (12'-0" LENGTHS)

### **DIMENSIONS**

| PRODUCT ID. NO.                              | H DIM                        | ROOF FLANGE (SELECT ONE) |                 |
|----------------------------------------------|------------------------------|--------------------------|-----------------|
| ☐ ADE-30<br>☐ ADE-45<br>☐ ADE-60<br>☐ ADE-75 | 3"<br>4 1/2"<br>6"<br>7 1/2" | ☐ FLAT                   | ROOF PITCH      |
|                                              |                              |                          | MAX. 4/12 PITCH |

#### **MATERIAL**

|                      | If substrate is not |
|--------------------