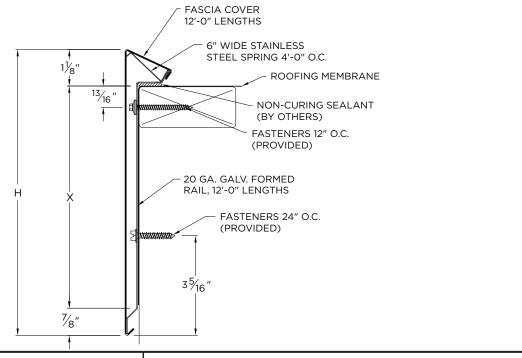

# **DIMENSIONS**

| PRODUCT ID. NO.           | H DIM   | X DIM   | NAILER COVERAGE |
|---------------------------|---------|---------|-----------------|
| ESE-S95 ESE-S110 ESE-S125 | 9 1/2"  | 7 1/2"  | 5 NAILERS       |
|                           | 11"     | 9"      | 6 NAILERS       |
|                           | 12 1/2" | 10 1/2" | 7 NAILERS       |

#### **NOTES**

- Fascia cover provided with splice plates
- Rail miters are not provided (cover only)
- For non-90 miters, see separate print approval
- Product should be installed per provided installation instructions
- ANSI/SPRI/FM 4435/ES-1 Test Pressure up to 146 psf