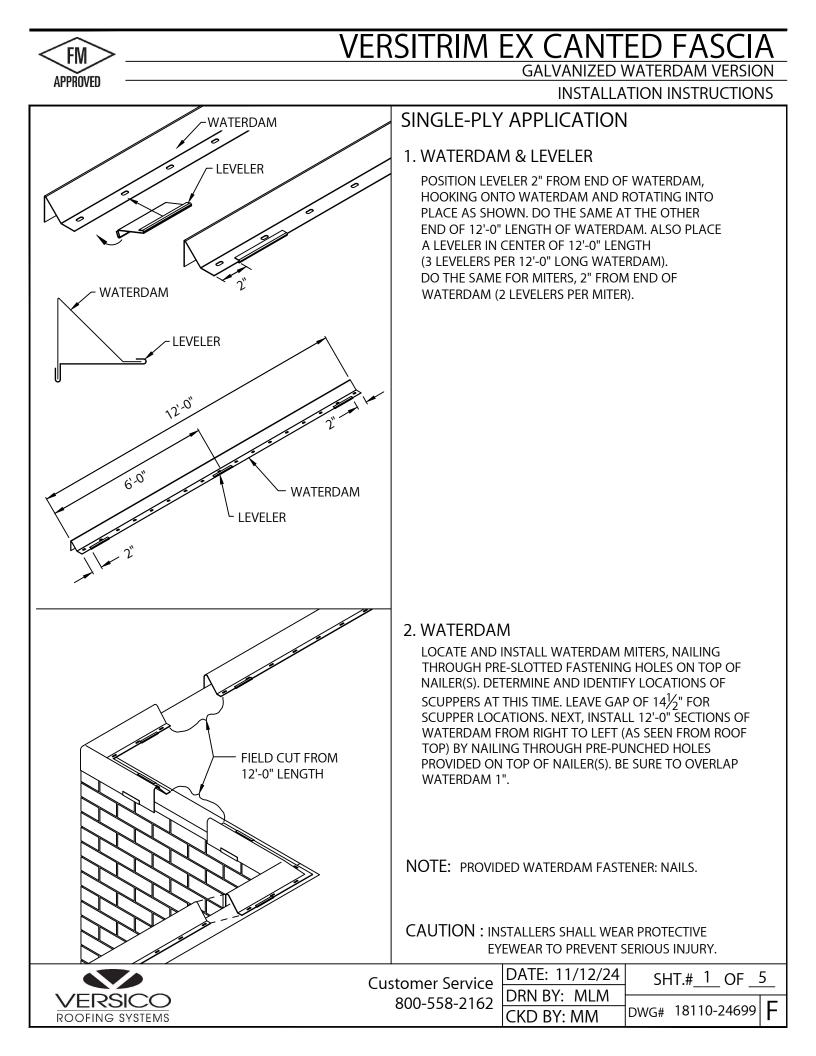

### 4. SCUPPERS

INSTALL SPILLOUT OR DOWNSPOUT SCUPPERS (IF APPLICABLE) AT PREDETERMINED LOCATIONS.

- NOTE : ROOF MEMBRANE IS INSTALLED UNDER SCUPPER. SCUPPER FLANGE IS SET IN A CONTINUOUS BEAD OF NON-CURING SEALANT.
- NOTE : FOLLOW GENERAL RECOMMENDATIONS OF THE ROOF MEMBRANE MANUFACTURERS APPLICATION ON STRIPPING IN THE SCUPPER.