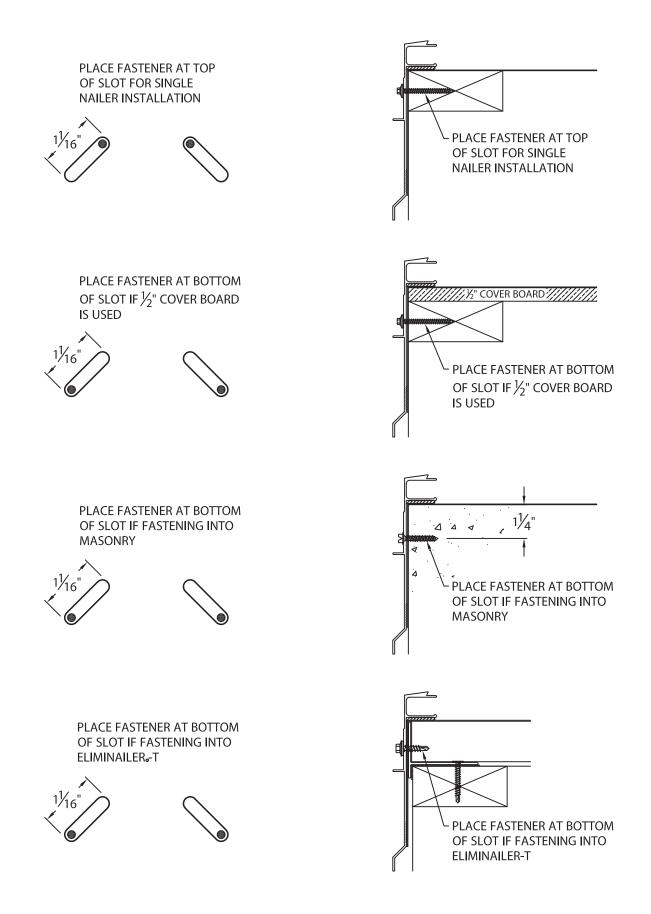

# DIAGONAL SLOT ANCHOR BAR INSTALLATION NOTE: IF THE SLOTS ON THE ANCHOR BAR ARE ALL HORIZONTAL, NOT DIAGONAL, FASTEN IN THE CENTER OF THE SLOT