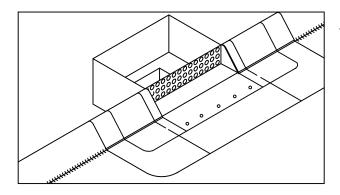

# VERSITRIM EX CANTED FASCIA GALVANIZED WATERDAM VERSION

INSTALL MITER ANCHOR BAR WITH ONE ANCHOR BAR SPLICE

USING FASTENERS AND DRIVER BITS PROVIDED BY THE MANUFACTURER. NEXT LOCATE AND INSTALL THE SCUPPERS

PLATE UNDER EACH END OF MITER BAR. FASTEN THE MITER BAR

INSTALLATION INSTRUCTIONS

WITH FASTENERS AND SPLICE PLATES.

POSITION 12'-0" ANCHOR BAR SECTIONS OVERLAPPING BAR SPLICE PLATE. ALLOW 3/8" SPACE BETWEEN ANCHOR BARS. INSTALL BAR SPLICE PLATE AT OTHER END OF BAR SECTION. FASTEN ANCHOR BAR 12" O.C. THROUGH THE SLOTTED HOLES USING PROVIDED FASTENERS. FIELD CUT SECTIONS AS IS NECESSARY.