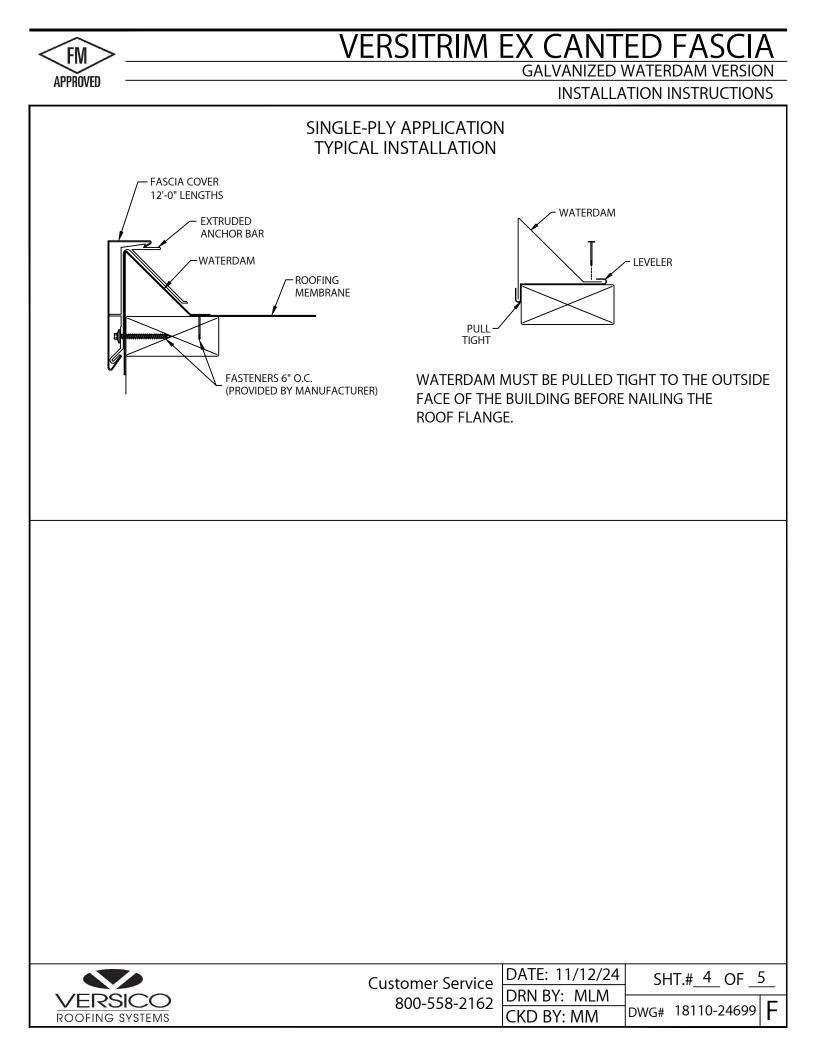

# VERSITRIM EX CANTED FASCIA GALVANIZED WATERDAM VERSION

INSTALLATION INSTRUCTIONS

### 3. ROOFING MEMBRANE

FOLLOW GENERAL RECOMMENDATIONS OF THE ROOF MEMBRANE MANUFACTURERS APPLICATION OF MATERIALS OVER THE ROOF EDGE.

### 4. SCUPPERS

INSTALL SPILLOUT OR DOWNSPOUT SCUPPERS (IF APPLICABLE) AT PREDETERMINED LOCATIONS.

- NOTE : ROOF MEMBRANE IS INSTALLED UNDER SCUPPER. SCUPPER FLANGE IS SET IN A CONTINUOUS BEAD OF NON-CURING SEALANT.
- NOTE : FOLLOW GENERAL RECOMMENDATIONS OF THE ROOF MEMBRANE MANUFACTURERS APPLICATION ON STRIPPING IN THE SCUPPER.