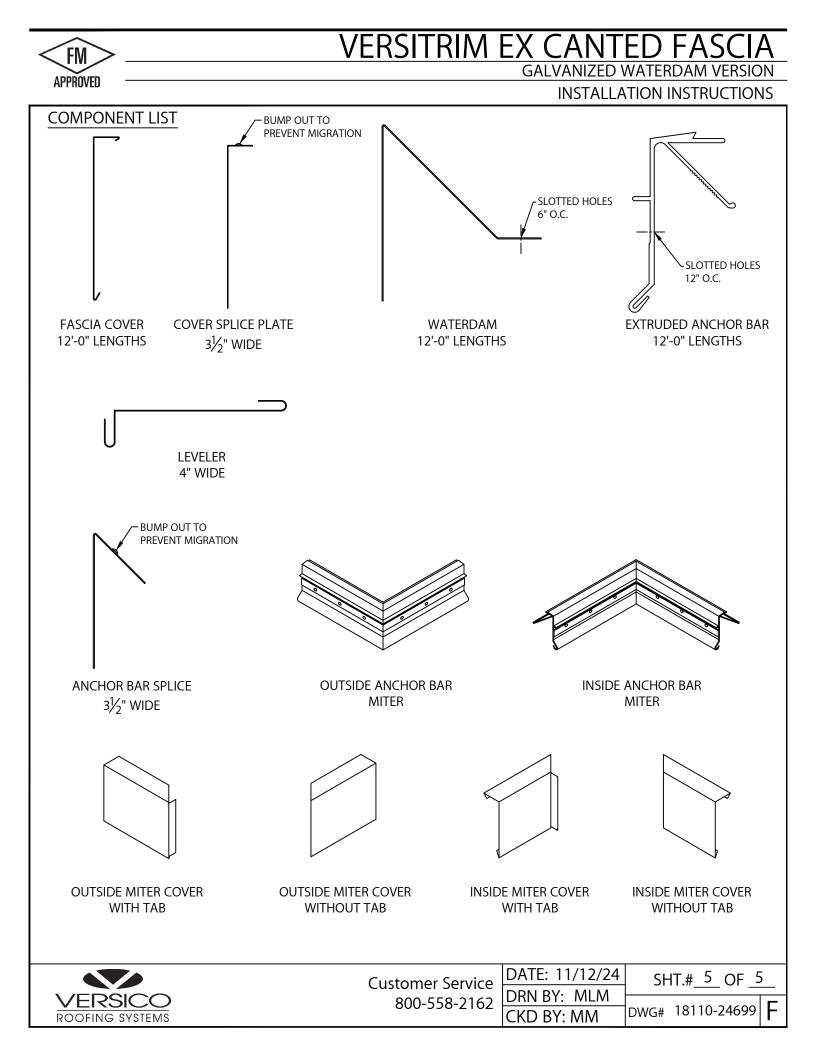

# VERSITRIM EX CANTED FASCIA GALVANIZED WATERDAM VERSION

INSTALL MITER ANCHOR BAR WITH ONE ANCHOR BAR SPLICE

USING FASTENERS AND DRIVER BITS PROVIDED BY THE MANUFACTURER. NEXT LOCATE AND INSTALL THE SCUPPERS

PLATE UNDER EACH END OF MITER BAR. FASTEN THE MITER BAR

INSTALLATION INSTRUCTIONS

WITH FASTENERS AND SPLICE PLATES.

POSITION 12'-0" ANCHOR BAR SECTIONS OVERLAPPING BAR SPLICE PLATE. ALLOW 3/8" SPACE BETWEEN ANCHOR BARS. INSTALL BAR SPLICE PLATE AT OTHER END OF BAR SECTION. FASTEN ANCHOR BAR 12" O.C. THROUGH THE SLOTTED HOLES USING PROVIDED FASTENERS. FIELD CUT SECTIONS AS IS NECESSARY.

## 7. FASCIA MITERS COVERS

INSTALL MITER COVERS FIRST. INSERT ONE SPLICE PLATE UNDER EACH END OF THE TWO PIECE MITER COVER. ENGAGE COVER WITH 90° TAB ONTO BOTTOM OF ANCHOR BAR AND ROTATE MITER COVER UP AND OVER ANCHOR BAR MITER UNTIL ENGAGED ALONG ENTIRE LENGTH OF THE ANCHOR BAR. REPEAT STEPS TO INSTALL MITER COVER WITHOUT THE 90° TAB.

## 8. FASCIA COVERS

INSTALL 12'-0" FASCIA COVER SECTIONS. ALLOW A 3/8" GAP BETWEEN FASCIA COVER SECTIONS. INSERT ONE SPLICE PLATE UNDER FAR END OF EACH FASCIA COVER SECTION. INSTALL COVER BY HOOKING LOWER EDGE OF COVER ONTO ANCHOR BAR AND ROTATING UP AND OVER ANCHOR BAR UNTIL ENGAGED ALONG ENTIRE LENGTH OF COVER SECTION. CUTTING WHERE NECESSARY USING A FINE TOOTH HACKSAW.