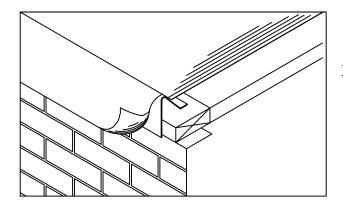

# VERSITRIM EX CANTED FASCIA GALVANIZED WATERDAM VERSION

INSTALL MITER ANCHOR BAR WITH ONE ANCHOR BAR SPLICE

USING FASTENERS AND DRIVER BITS PROVIDED BY THE MANUFACTURER. NEXT LOCATE AND INSTALL THE SCUPPERS

PLATE UNDER EACH END OF MITER BAR. FASTEN THE MITER BAR

INSTALLATION INSTRUCTIONS

WITH FASTENERS AND SPLICE PLATES.

POSITION 12'-0" ANCHOR BAR SECTIONS OVERLAPPING BAR SPLICE PLATE. ALLOW 3/8" SPACE BETWEEN ANCHOR BARS. INSTALL BAR SPLICE PLATE AT OTHER END OF BAR SECTION. FASTEN ANCHOR BAR 12" O.C. THROUGH THE SLOTTED HOLES USING PROVIDED FASTENERS. FIELD CUT SECTIONS AS IS NECESSARY.