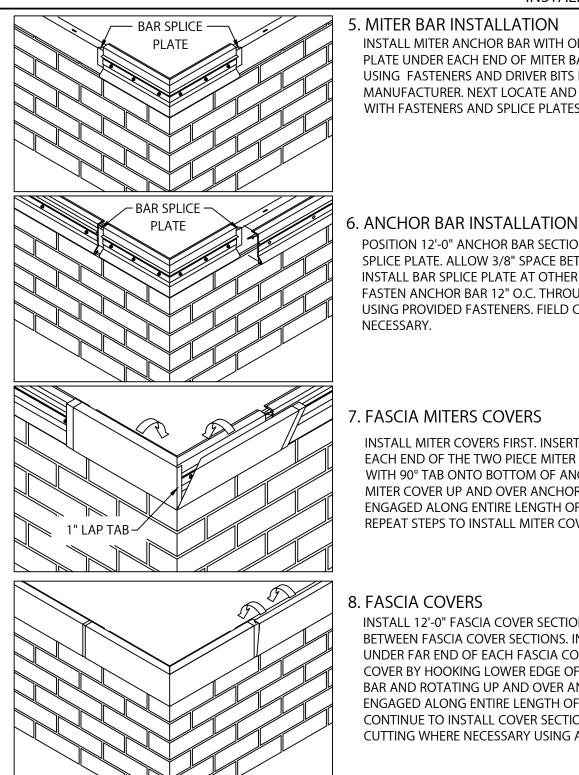

## 7. FASCIA MITERS COVERS

INSTALL MITER COVERS FIRST. INSERT ONE SPLICE PLATE UNDER EACH END OF THE TWO PIECE MITER COVER. ENGAGE COVER WITH 90° TAB ONTO BOTTOM OF ANCHOR BAR AND ROTATE MITER COVER UP AND OVER ANCHOR BAR MITER UNTIL ENGAGED ALONG ENTIRE LENGTH OF THE ANCHOR BAR. REPEAT STEPS TO INSTALL MITER COVER WITHOUT THE 90° TAB.

## 8. FASCIA COVERS

INSTALL 12'-0" FASCIA COVER SECTIONS. ALLOW A 3/8" GAP BETWEEN FASCIA COVER SECTIONS. INSERT ONE SPLICE PLATE UNDER FAR END OF EACH FASCIA COVER SECTION. INSTALL COVER BY HOOKING LOWER EDGE OF COVER ONTO ANCHOR BAR AND ROTATING UP AND OVER ANCHOR BAR UNTIL ENGAGED ALONG ENTIRE LENGTH OF COVER SECTION. CUTTING WHERE NECESSARY USING A FINE TOOTH HACKSAW.

### **IMPORTANT!** BE SURE TO REMOVE PROTECTIVE FILM PRIOR TO INSTALLING EACH FASCIA SECTION.

DATE: 11/12/24 SHT.#\_3\_OF 5 Customer Service DRN BY: MLM 800-558-2162 DWG# 18110-24699 CKD BY: MM

CONTINUE TO INSTALL COVER SECTIONS IN THIS MANNER, FIELD