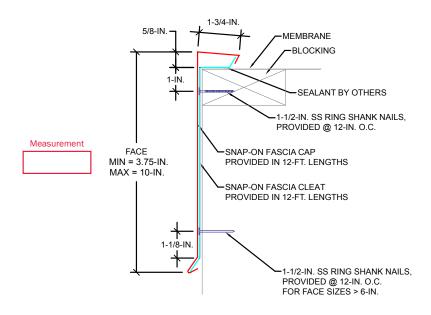

## Roofers Edge Fascia Snap-On Fascia

ORDER SPECIFICATION FORM

ANSI/SPRI/FM4435/ES-1 TEST PRESSURES UP TO 213 PSF (HORIZONTAL)

FOR MASONRY APPLICATIONS, PLEASE CONTACT US.
CONTACT US FOR APPROPRIATE RECOMMENDATIONS NEEDED TO MEET/EXCEED ANSI/SPRI/FM4435/ES-1 DESIGN CRITERIA

| QUANTITY                          |                 |                           | CUSTOMER APPROVAL             |                       |              |
|-----------------------------------|-----------------|---------------------------|-------------------------------|-----------------------|--------------|
|                                   | Straight Length |                           | Approved for Fabrication      | Approved with Changes | Not Approved |
| FACE HEIGHT                       |                 | COLOR                     | Authorized Customer Signature |                       |              |
|                                   |                 |                           |                               |                       |              |
| COVER MATERIAL                    | THICKNES        | S COVER FINISH            |                               |                       |              |
| Aluminum                          | 24Ga.           | Mill                      |                               |                       |              |
| Galvanized Steel                  | .040 in.        |                           |                               |                       |              |
|                                   |                 | Premium Prefinished Kynar | Title                         | [                     | Date         |
|                                   |                 |                           | Job Name:                     |                       |              |
| APPROVALS                         |                 |                           | Project Location:             |                       |              |
| ANSI/SPRI/FM 4435<br>/ES-1 TESTED |                 |                           | Customer:                     |                       |              |
|                                   |                 |                           | Representative:               |                       |              |